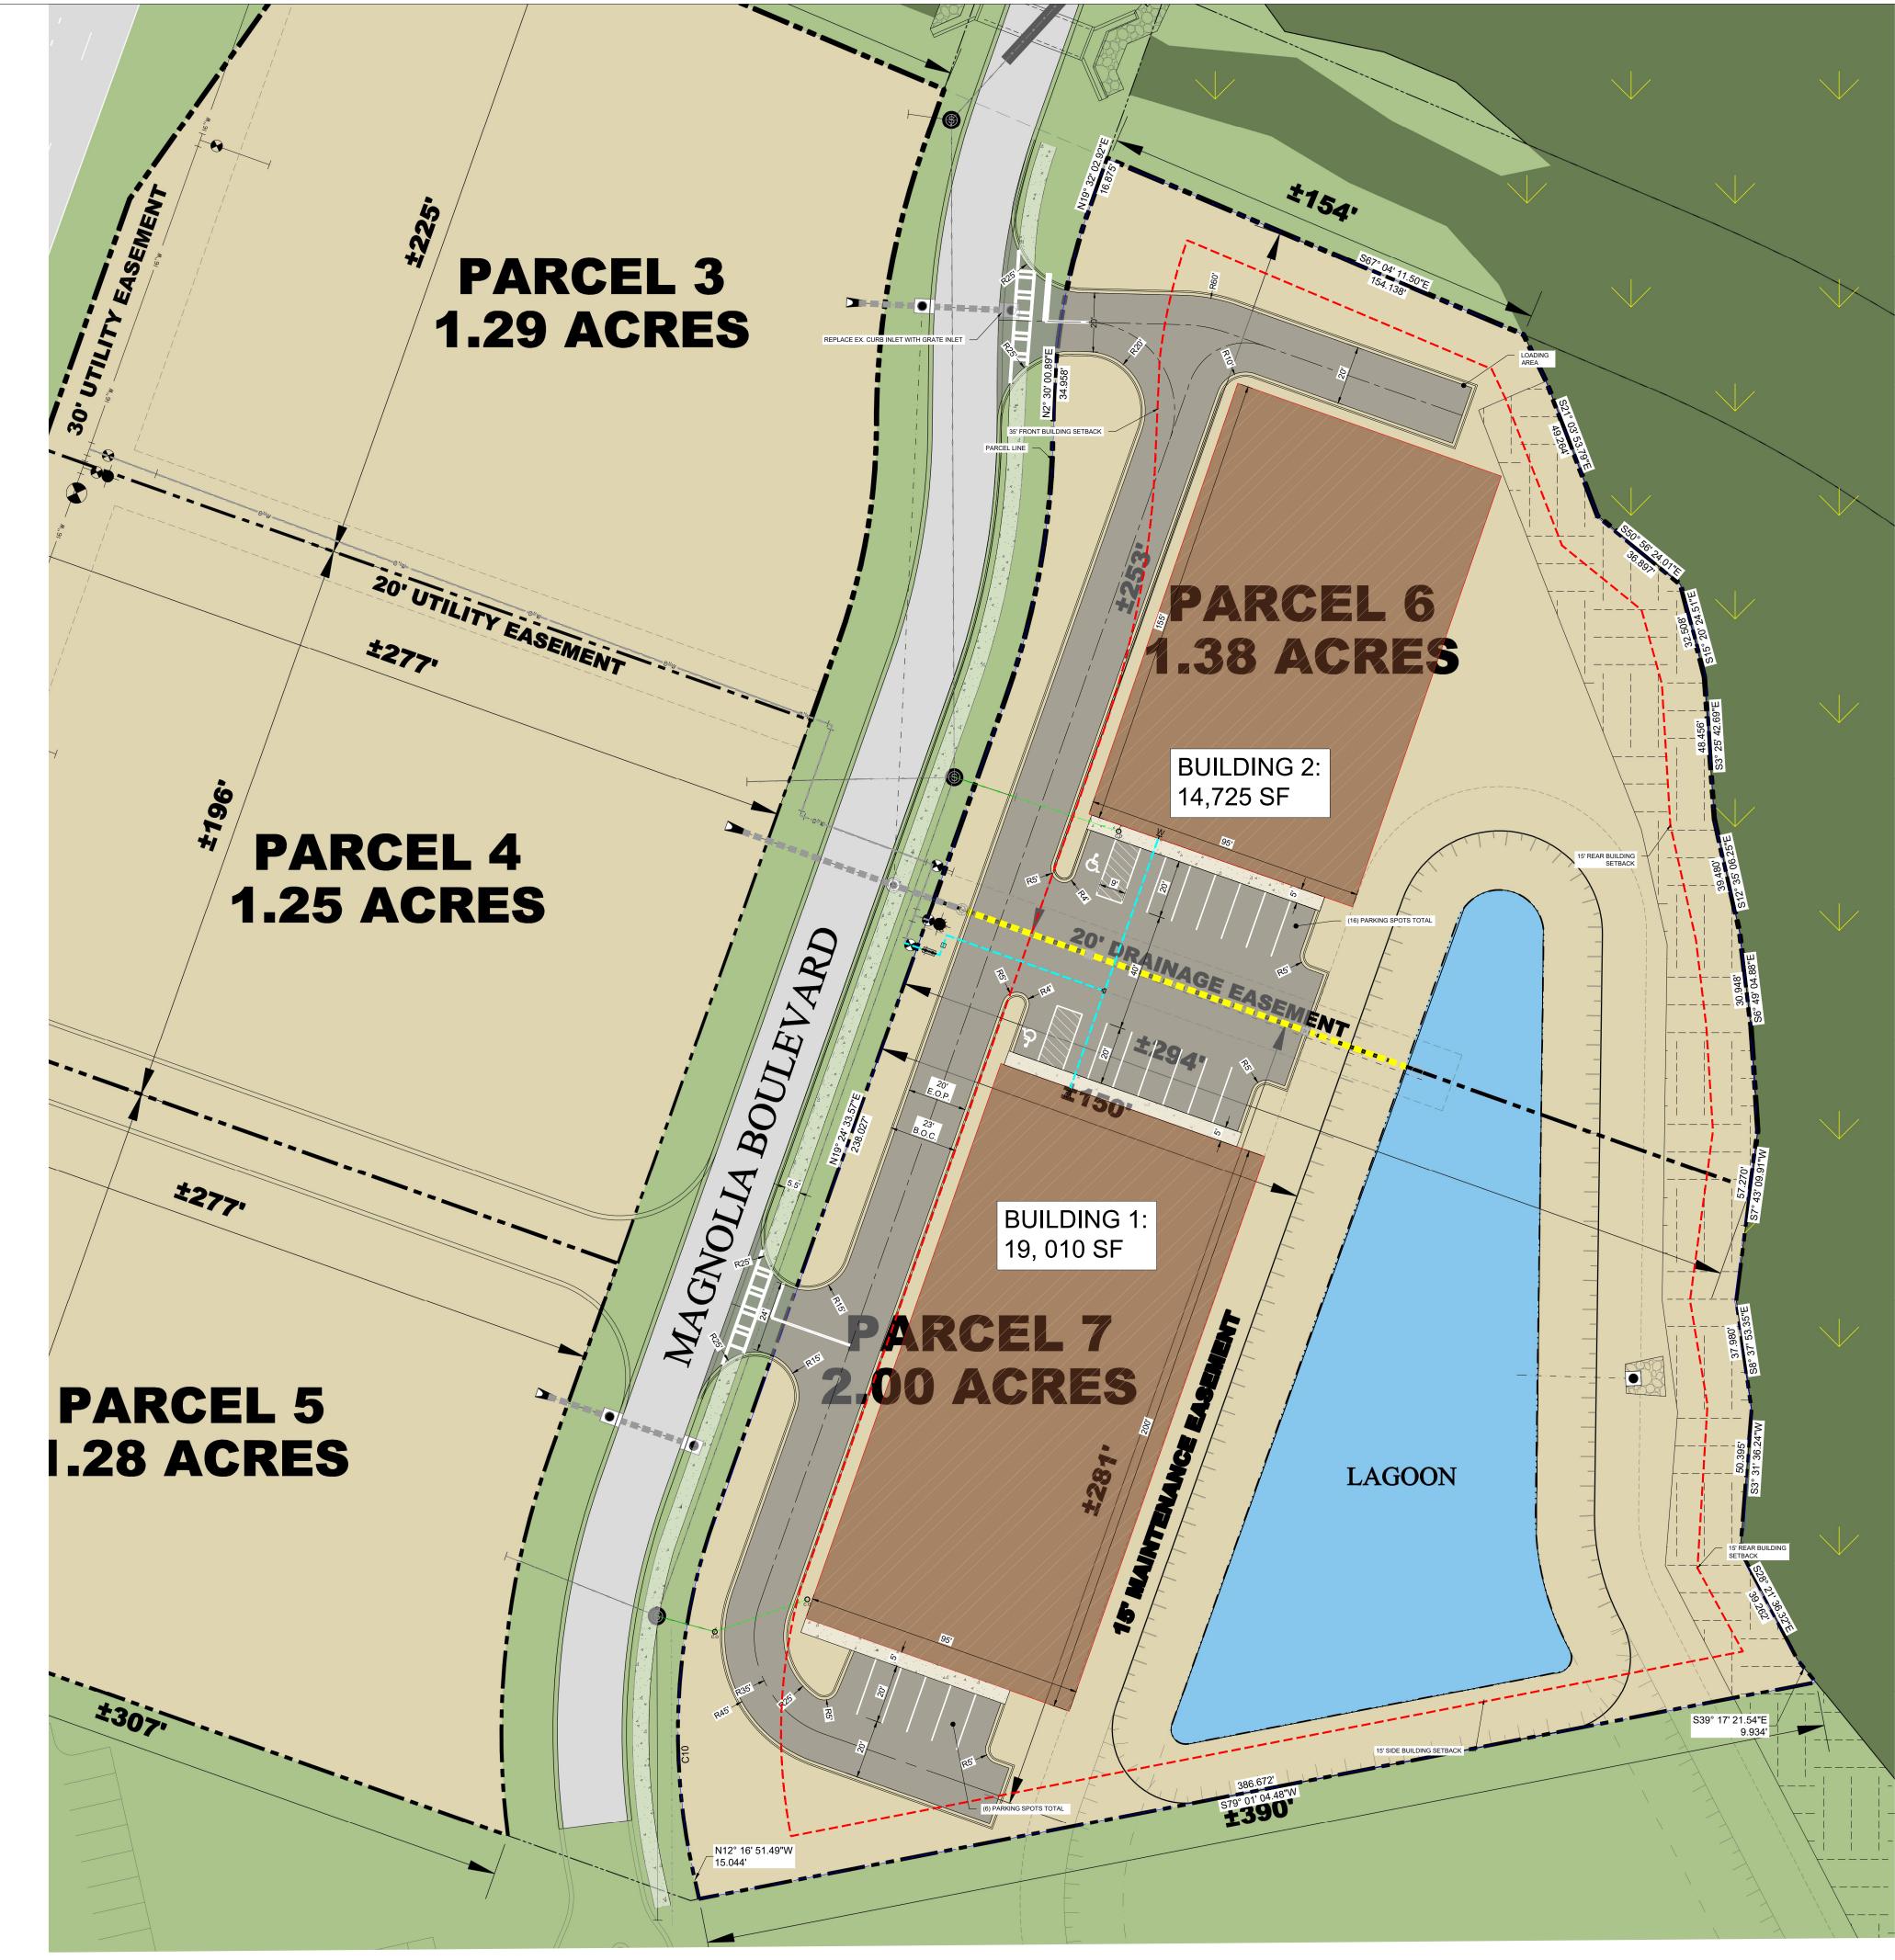

**Background:** Currently the site is an undeveloped parcel.

Facts and Findings: The Developer has proposed developing a self storage facility. The facility will include two (2) buildings (Building 1 - approximately 19,010 sq ft, and Building 2 - approximately 14, 725 sq ft), parking and associated drainage. Access to the site will be off Magnolia Blvd. The site will connect to City of Port Wentworth Water and sanitary sewer utilities. According to the 2021 City of Port Wentworth Comprehensive Plan this property is under the Suburban Character Area.

# GENERAL NOTES

I. INTENDED USE:
THE PROPOSED PORT WENTWORTH DEVELOPMENT ASSOCIATED WITH A STORAGE DEVELOPMENT LOCATED AT PARCELS 70906 04033 & 70906 04034 IN PORT WENTWORTH, GEORGIA. THE PROPOSED PROJECT WILL CONSISTS OF (2) 3 STORY BUILDINGS, FOR A TOTAL OF ±101.205 SF. THE DEVELOPMENT WILL INCLUDE PARKING LOTS FOR LOADING AND UNLOADING AND ASSOCIATED INFRASTRUCTURE

2. OWNER/DEVELOPER:
WHITE OAK DEVELOPMENT PARTNERS, LLC
C/O KYLE WARD & JOHN HAMPTON
1200 WILD AZALEA LANE
ATHENS, GA 30606

TO BE CONSTRUCTED ON ±3.38 AC.

- 3. PARKING REQUIREMENTS FOR DEVELOPMENT ZONE:
  - CURRENT CITY ZONING ORDINANCE SECTION 4.10 DOES NOT HAVE A MINIMUM PARKING SPACE REQUIREMENT FOR COMMERCIAL SELF-STORAGE OR MINI WAREHOUSE FACILITIES.

    TOTAL SPACES REQUIRED: N/A

TOTAL SPACES PROVIDED : 22 SPACES

ALL PARKING SPACES AND STRIPED H/C SPACES ARE 20' X 9' MIN

± 0.80 AC

±0.34 AC (10%)

±1.11 AC ( 32.84%)

ALL CURBING WILL BE 1.5" MOUNTED (ROLLED) ALL SIDEWALKS WILL BE 5' WIDE, CONCRETE

4. SITE COVERAGE: TOTAL PARCEL AREA: ±3.38 AC UPLAND: ±3.38 AC WETLAND: ±0.00 AC TOTAL DISTURBED AREA: ±3.38 AC TOTAL IMPERVIOUS: ±2.27 AC TOTAL BUILDING AREA: ±0.77 AC TOTAL PAVEMENT: ±0.94 AC TOTAL SIDEWALKS: ±0.09 AC TOTAL WET POND: ±0.47 AC

TOTAL DISTURBED PERVIOUS:

GREENSPACE REQUIRED:

GREENSPACE PROVIDED:

- 5. SITE DESCRIPTION: THIS PARCEL IS CURRENTLY UNDEVELOPED AND DISCHARGES INTO
- 6. DEVELOPMENT STANDARDS ARE BASED ON THE DECLARATION OF COVENANTS, CONDITIONS AND RESTRICTIONS FOR THE RICE HOPE DEVELOPMENT
- ZONING: M-P-OCOVERAGE:
- COVERAGE:
  MAXIMUM BUILDING COVERAGE ALLOWED: ±3.04 AC (90%)
  BUILDING AREA PROPOSED: +2.27 AC (67.16%)
- BUILDING AREA PROPOSED: ±2.27 AC (67.16%)
  MAXIMUM BUILDING HEIGHT: 35'
- FRONT SETBACK: 35'
  SIDE YARD SETBACKS: 15'

THE ADJACENT WETLAND SYSTEM.

- SIDE YARD SETBACKS: 15'
  REAR YARD SETBACK: 15'
  WETLAND SETBACKS: 25' WETLAND BUFFER
- 7. PROPOSED UTILITIES:

EXISTING WETLAND.

WATER: AN 4" (MINIMUM) WATER MAIN TIE INTO THE EXISTING CONNECTION LOCATED WITHIN THE RIGHT OF WAY OF MAGNOLIA BLVD.

SEWER: AN 6" GRAVITY SEWER WILL TIE INTO THE EXISTING CONNECTION LOCATED WITHIN THE RIGHT OF WAY OF MAGNOLIA BLVD.

- STORM WATER: A STORM PIPE SYSTEM WILL BE PROVIDED ONSITE AND ROUTED TO AN EXISTING ON-SITE DETENTION SYSTEM, WHICH WILL DISCHARGE TO THE
- 8. ACCORDING TO FEMA FLOOD INSURANCE RATE MAP 13051C0030G, DATED 8-16-2018 THE SITE IS LOCATED IN ZONE "X /AE "
- 9. SIGNAGE FOR THIS SITE WILL BE COMPLIANT WITH THE PORT WENTWORTH ORDINANCES.