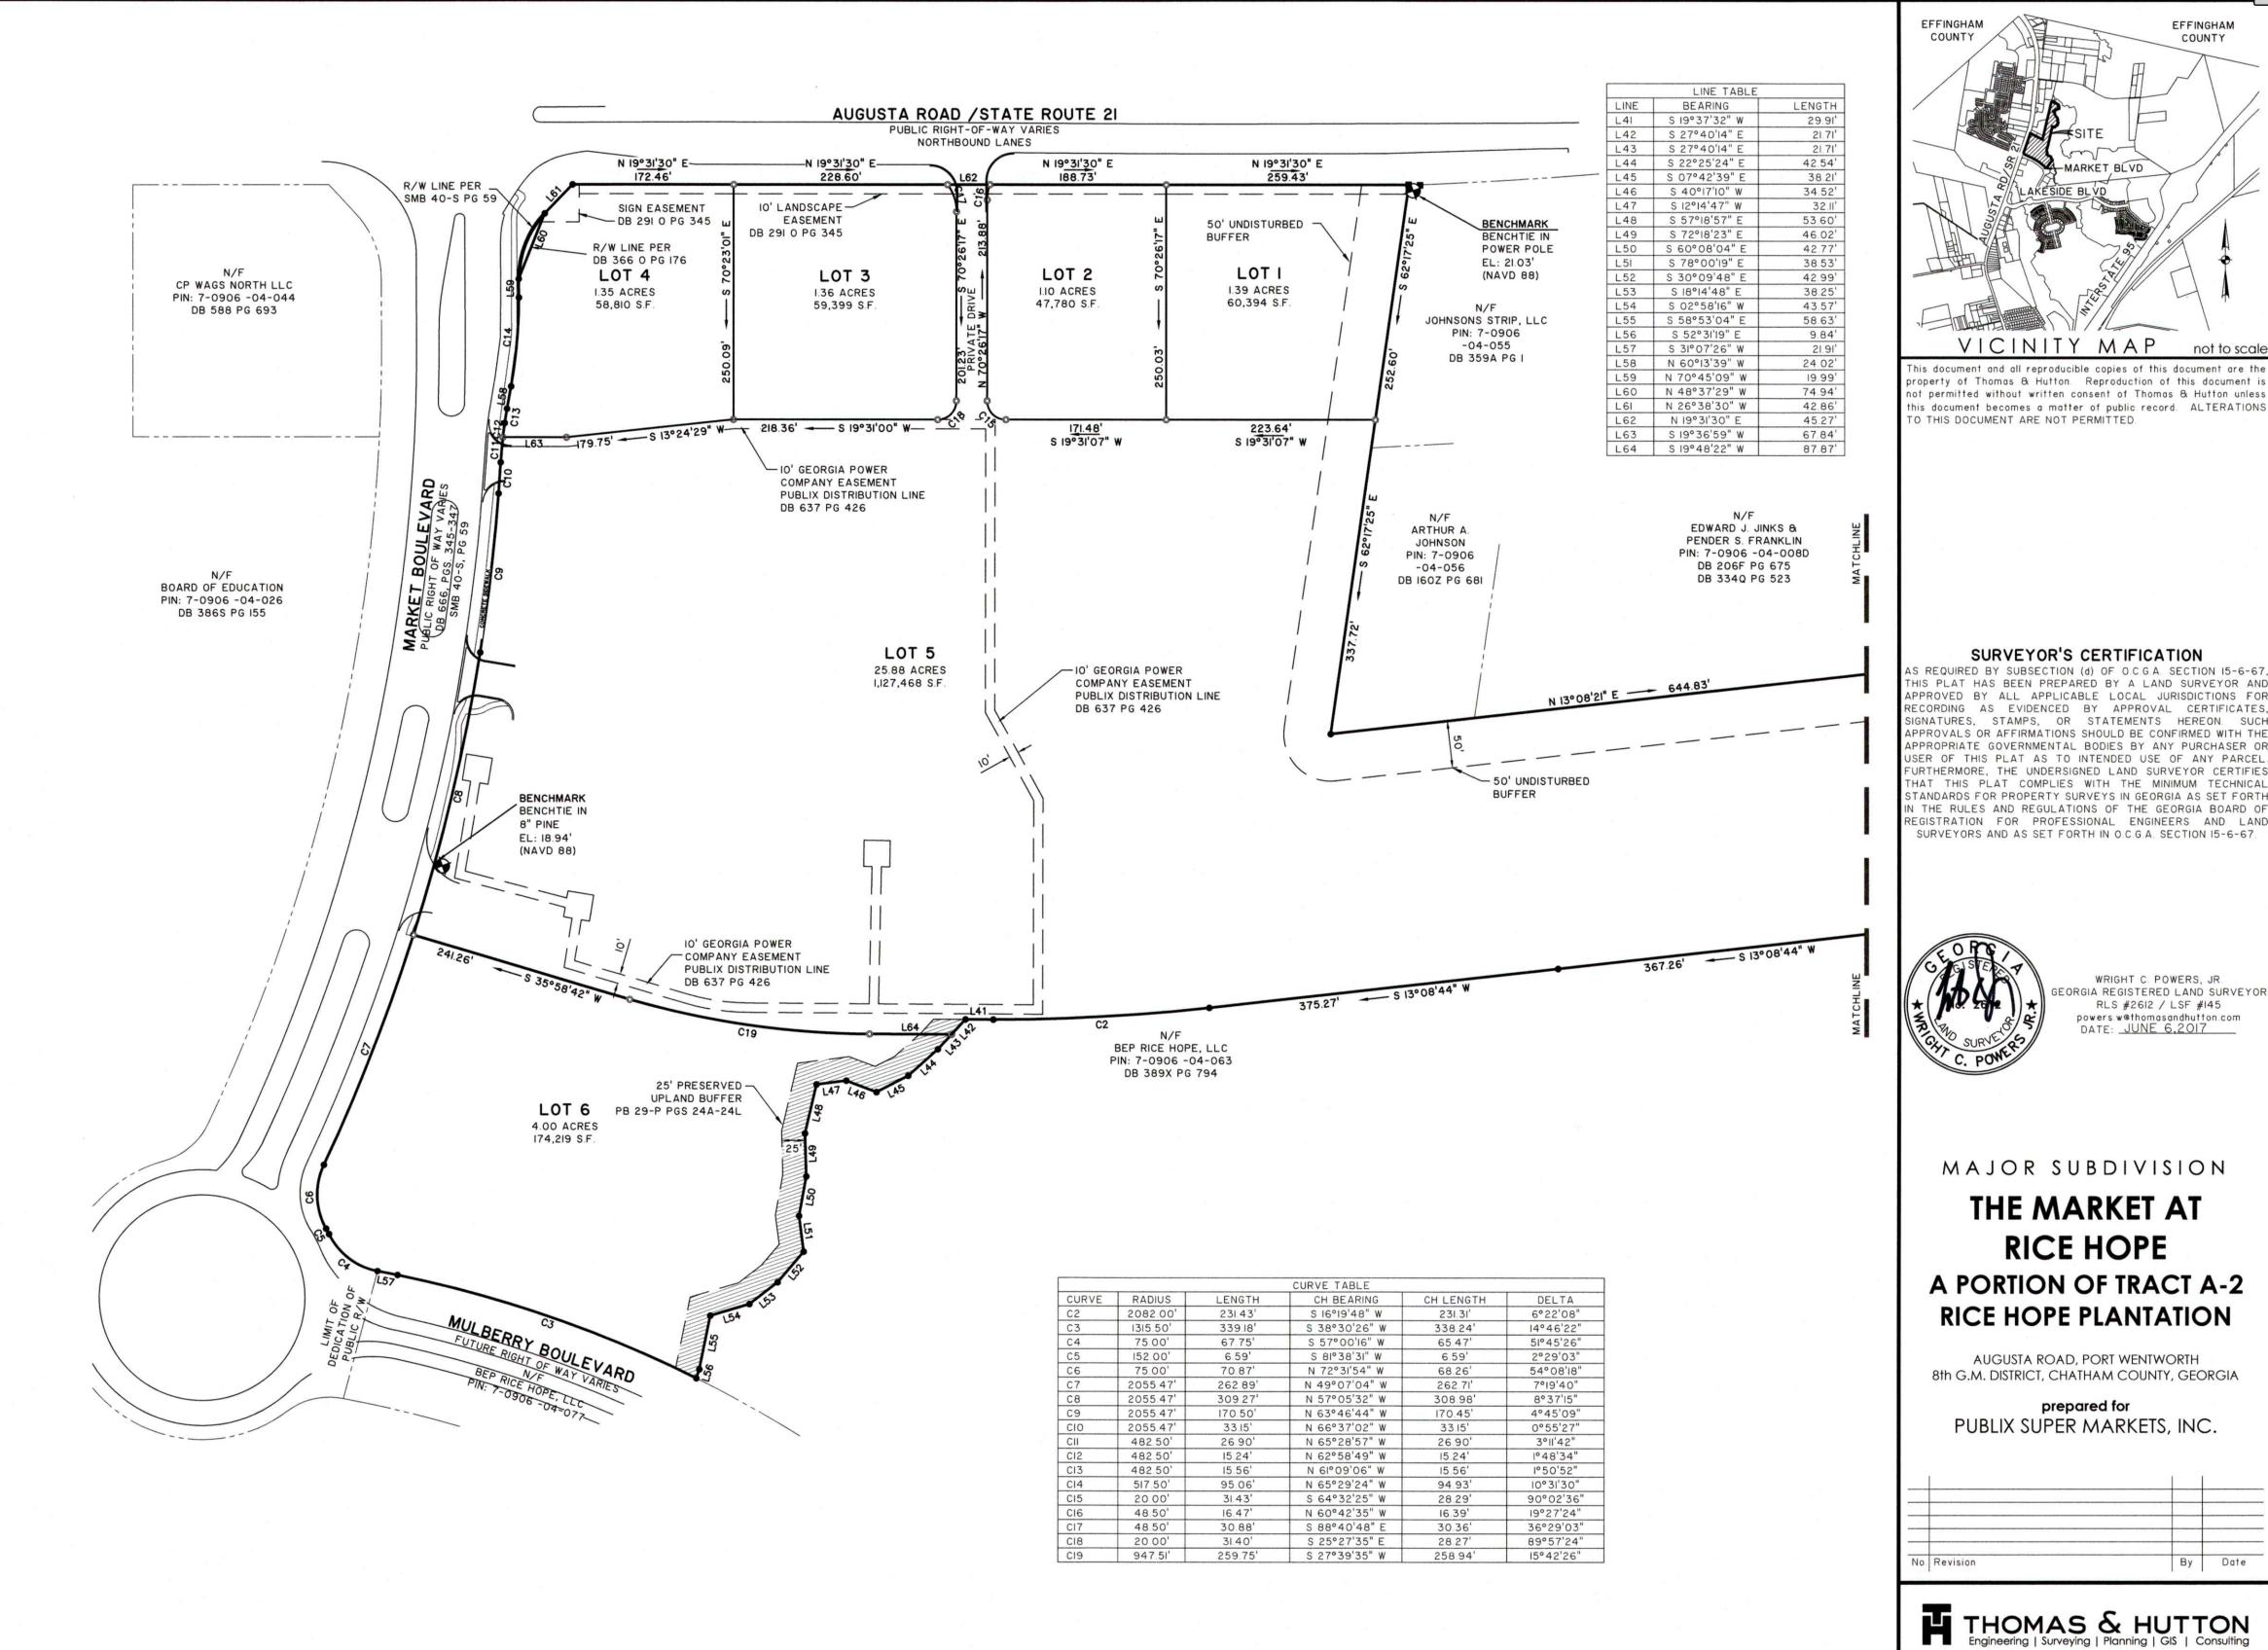

AGENDA ITEM (ID # 1710)

DOC ID: 1710

Subdivision Application submitted by Thomas & Hutton Engineering Co. on behalf of Publix Super Markets, Inc for PIN #: 7-0906-04-025 (Mulberry Boulevard and GA Highway 21) located in a M-P-O (Master Plan Overlay) Zoning District for a Final Plat of a Major Subdivision (The Market at Rice Hope) for the purpose of Retail Development

**Issue/Item:** Subdivision Application submitted by Thomas & Hutton Engineering Co. on behalf of Publix Super Markets, Inc for PIN #: 7-0906-04-025 (Mulberry Boulevard and GA Highway 21) located in a M-P-O (Master Plan Overlay) Zoning District for a Final Plat of a Major Subdivision (The Market at Rice Hope) for the purpose of Retail Development

**<u>Background:</u>** The owner is requesting to subdivide a single 35.08 acre tract into six (6) parcels for the purpose of retail development.

<u>Facts and Findings:</u> The application and submitted plat appears to meet the City requirements. Water and sewer utilities will be provided by the City of Port Wentworth. This is a PRIVATE DEVELOPMENT WITH NO PUBLIC DEDICATIONS.

| Subdivision Name: The Market at Rice Hope                                           |                                                                                                         |
|-------------------------------------------------------------------------------------|---------------------------------------------------------------------------------------------------------|
| Location: Mulberry Boulevard & GA Hwy 21                                            |                                                                                                         |
| Number of Lots:6                                                                    | Number of Acres:35.08                                                                                   |
| PIN #: 7-0906-04-025                                                                | Current Zoning: M-P-O                                                                                   |
|                                                                                     |                                                                                                         |
| Type of Subdivision: (Check applicable blanks from each co                          | lumn)                                                                                                   |
| A Sketch Plan Master Plan Preliminary Plat X Final Plat Revision to a Recorded Plat | B. X Major Subdivision (4 or more lots or a new road)  Minor Subdivision (3 or less lots & no new road) |
| Purpose of Subdivision:                                                             |                                                                                                         |
| Single-Family Multi-Family X Retail Other Business                                  | Industrial Institutional Other Sign                                                                     |
| Variances: (List all variances being requested)                                     |                                                                                                         |