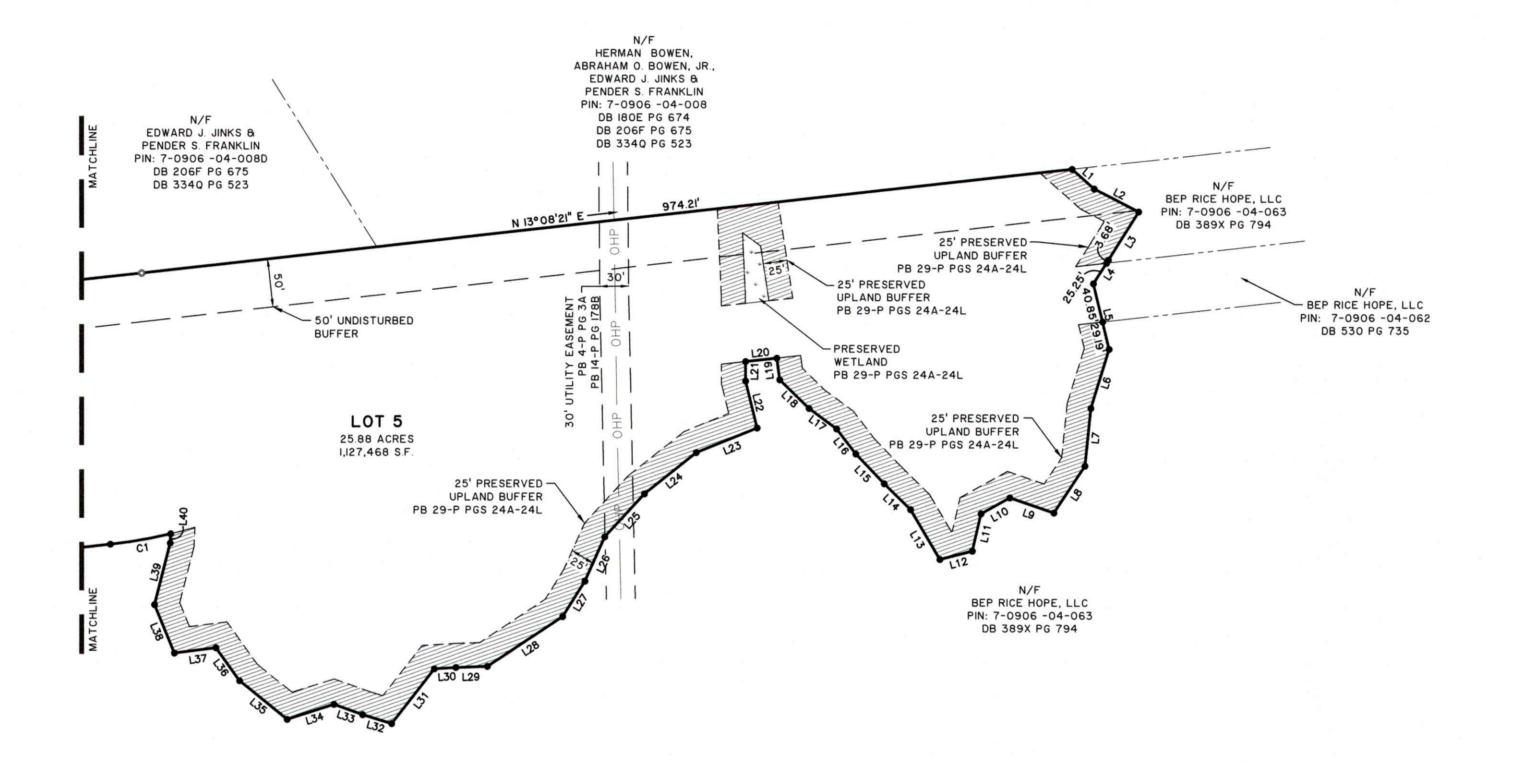

**<u>Background:</u>** The owner is requesting to subdivide a single 35.08 acre tract into six (6) parcels for the purpose of retail development.

<u>Facts and Findings:</u> The application and submitted plat appears to meet the City requirements. Water and sewer utilities will be provided by the City of Port Wentworth. This is a PRIVATE DEVELOPMENT WITH NO PUBLIC DEDICATIONS.

| Subdivision Name: The Market at Rice Hope                                           |                                                                                                         |
|-------------------------------------------------------------------------------------|---------------------------------------------------------------------------------------------------------|
| Location: Mulberry Boulevard & GA Hwy 21                                            |                                                                                                         |
| Number of Lots:6                                                                    | Number of Acres:35.08                                                                                   |
| PIN #: 7-0906-04-025                                                                | Current Zoning: M-P-O                                                                                   |
|                                                                                     |                                                                                                         |
| Type of Subdivision: (Check applicable blanks from each co                          | lumn)                                                                                                   |
| A Sketch Plan Master Plan Preliminary Plat X Final Plat Revision to a Recorded Plat | B. X Major Subdivision (4 or more lots or a new road)  Minor Subdivision (3 or less lots & no new road) |
| Purpose of Subdivision:                                                             |                                                                                                         |
| Single-Family Multi-Family X Retail Other Business                                  | Industrial Institutional Other Sign                                                                     |
| Variances: (List all variances being requested)                                     |                                                                                                         |